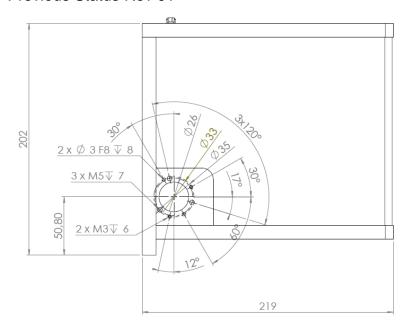

## Reason for change:

Due to technical improvements regarding the applicability of the product, another thread was added to the optomechanical interface of the deflection unit for camera observation (see drawing page 2). This does not result in any change or impairment of the previous functionality.

# Previous Status Rev 01

New Status Rev 02 A thread M3x6 has been added (see red circles)

page 2 MMi, 27.04.2021