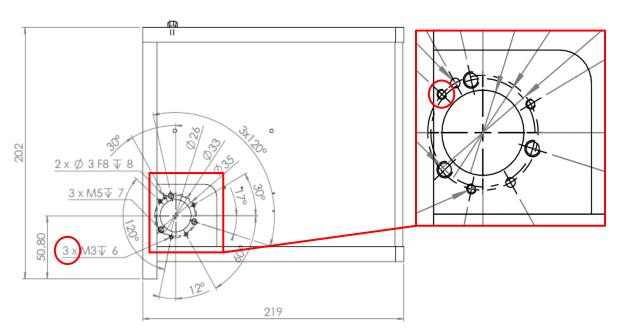

## Reason for change:

Due to technical improvements regarding the applicability of the product, another thread was added to the optomechanical interface of the deflection unit for camera observation (see drawing page 2). This does not result in any change or impairment of the previous functionality.

# Previous Status Rev 01

New Status Rev 02 A thread M3x6 has been added (see red circles)

page 2 MMi, 27.04.2021